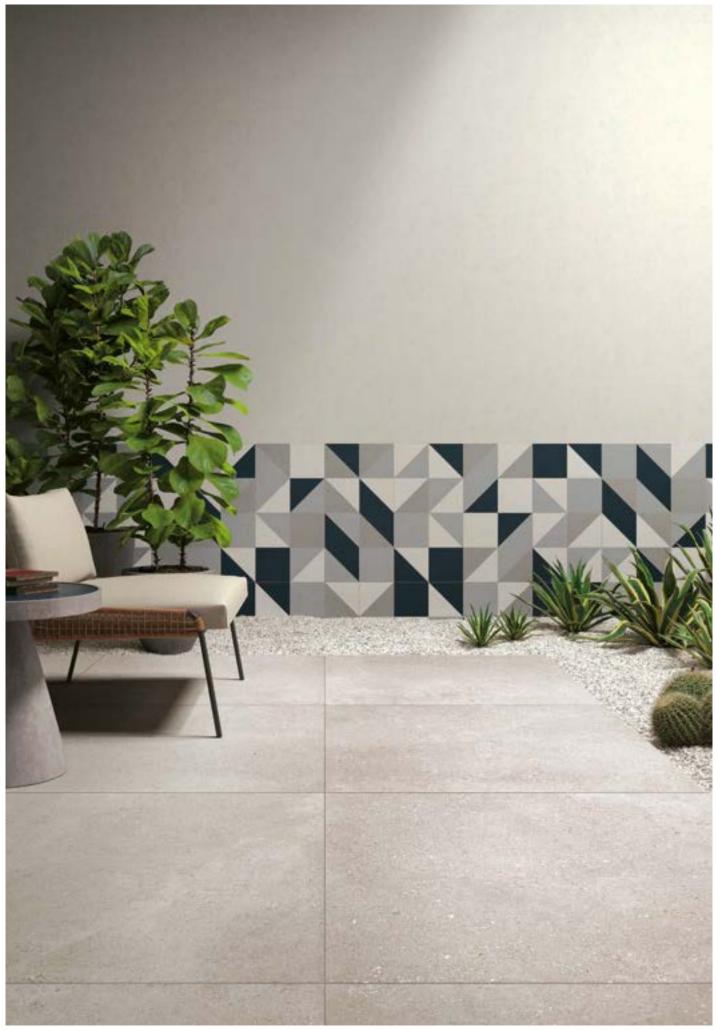

# Loft.

The Loft collection is characterized by porcelain surfaces with an understated yet prominent look. Each piece tells a modern and unique story, brought to life by a mix of granules and flakes.

Suitable for both indoor and outdoor spaces, this versatile selection gives spaces a sense of comfort. Elegance and modernity meet to perfectly match the latest architectural trends.

# A remarkable journey where artistry meets sustainability.

The Loft collection presents porcelain stoneware surfaces crafted from a blend of stone and high-quality natural materials, featuring an organic finish. Each surface is unique, reflecting light with its unsystematic mix of granules and flakes, resulting in a modern and original aesthetic.