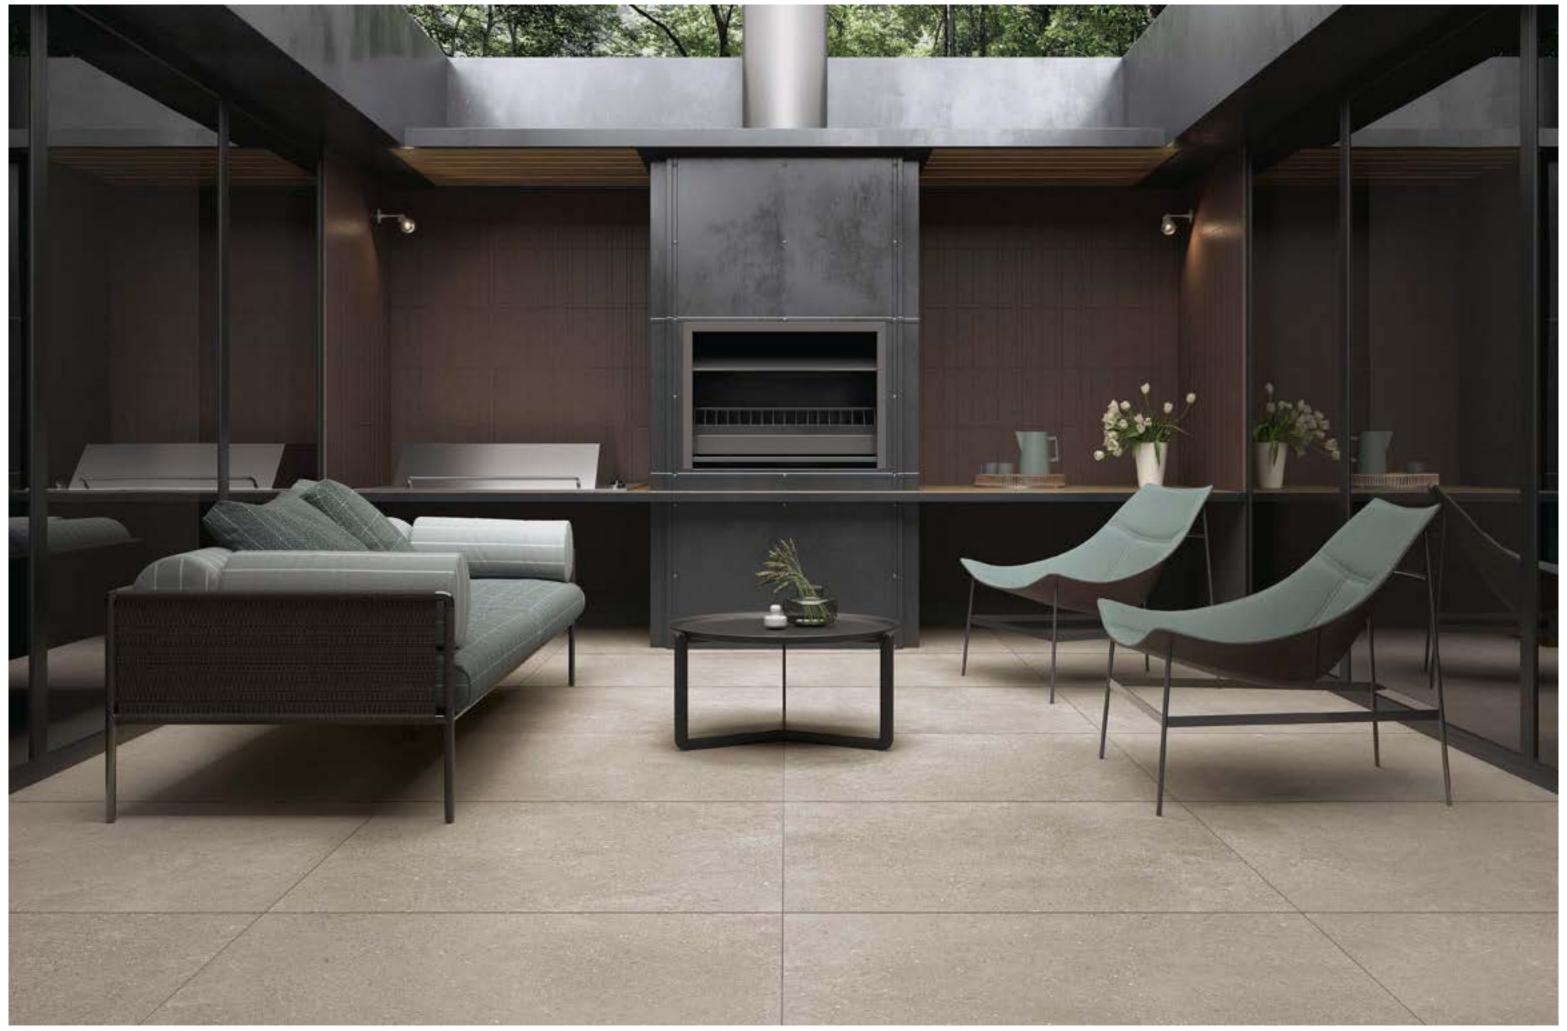

# Loft.

The Loft collection is characterized by porcelain surfaces with an understated yet prominent look. Each piece tells a modern and unique story, brought to life by a mix of granules and flakes.

Suitable for both indoor and outdoor spaces, this versatile selection gives spaces a sense of comfort. Elegance and modernity meet to perfectly match the latest architectural trends.

Loft is inspired by the refined elegance of Scandinavian design. It simulates the unpredictability of natural, handcrafted materials with the help of state-of-the-art technology.

Collection: Loft | Color: Loft Smoke