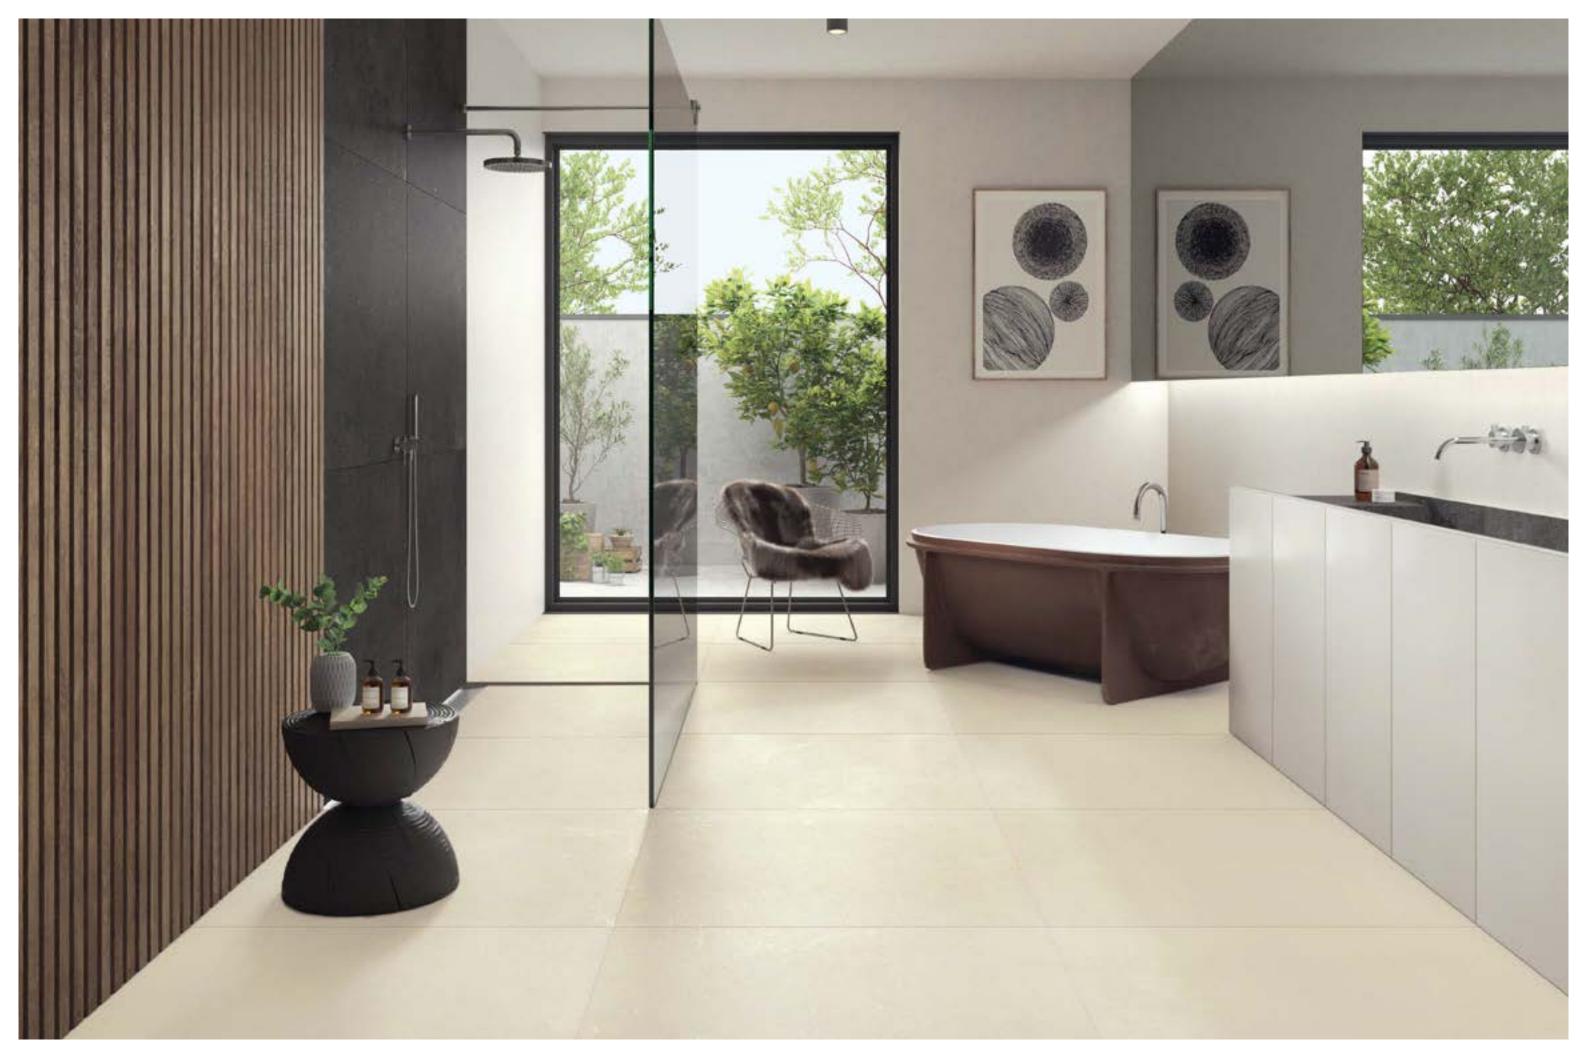

# Loft.

The Loft collection is characterized by porcelain surfaces with an understated yet prominent look. Each piece tells a modern and unique story, brought to life by a mix of granules and flakes.

Suitable for both indoor and outdoor spaces, this versatile selection gives spaces a sense of comfort. Elegance and modernity meet to perfectly match the latest architectural trends.

Loft is inspired by the refined elegance of Scandinavian design. It simulates the unpredictability of natural, handcrafted materials with the help of state-of-the-art technology.

Collection: Loft | Color: Loft Smoke

Collection: Loft | Color: Loft Sand

Collection: Loft | Color: Loft Snow