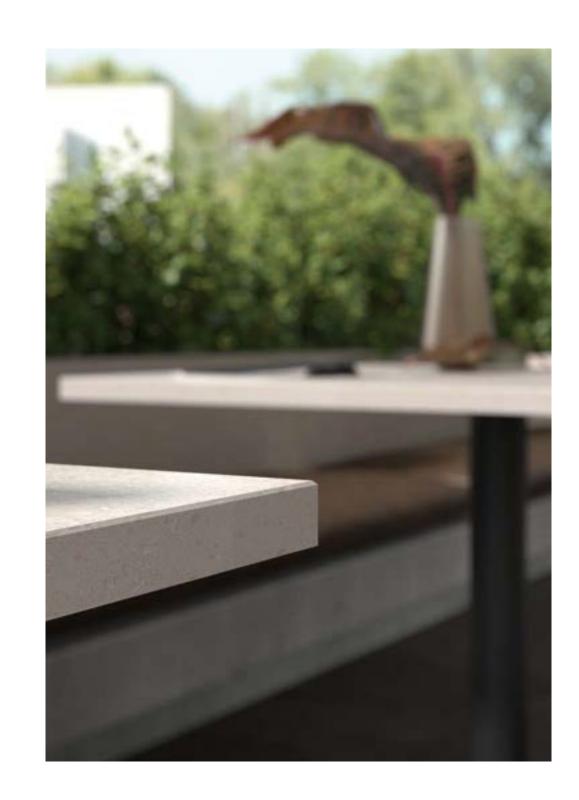

# laingres

With a Scandinavian-inspired design, Loft blends the elegant nature of stone with the solid heft of cement.

#### Let's start a project.

Together.

Collection: Loft | Color: Loft Sand