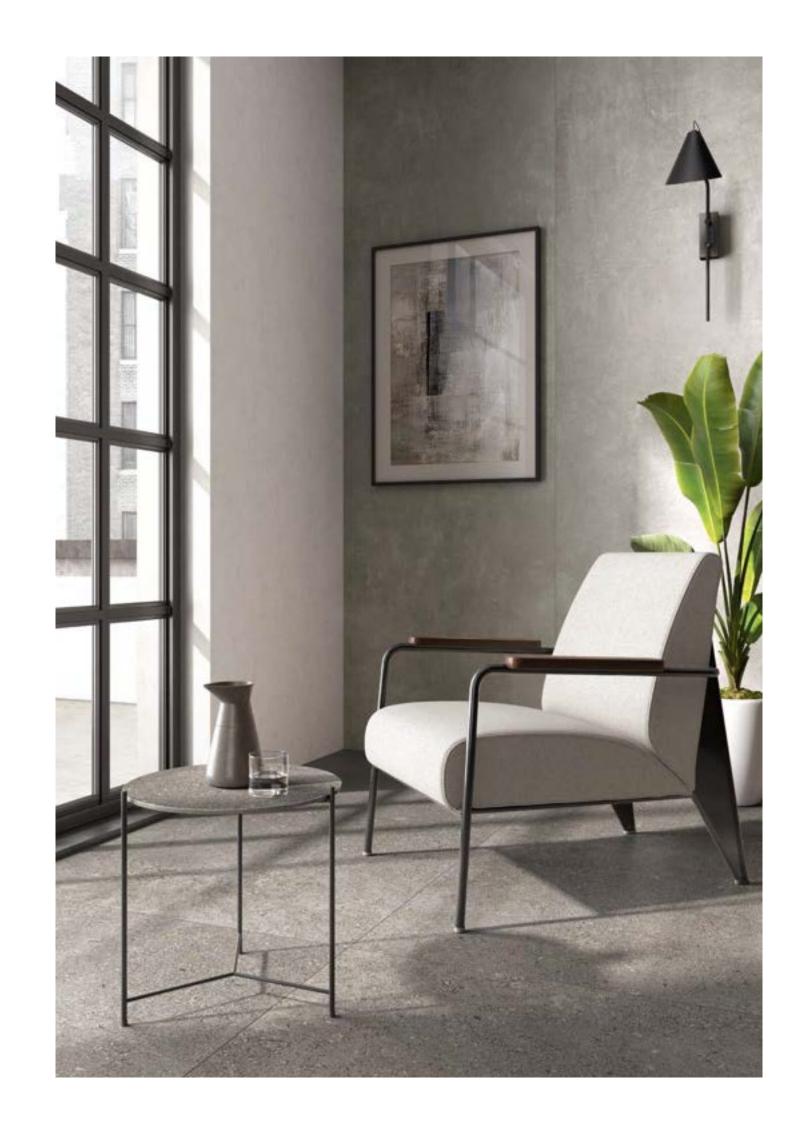

# Loft.

The Loft collection is characterized by porcelain surfaces with an understated yet prominent look. Each piece tells a modern and unique story, brought to life by a mix of granules and flakes.

Suitable for both indoor and outdoor spaces, this versatile selection gives spaces a sense of comfort. Elegance and modernity meet to perfectly match the latest architectural trends.

Loft is inspired by the refined elegance of Scandinavian design. It simulates the unpredictability of natural, handcrafted materials with the help of state-of-the-art technology.

Collection: Loft | Color: Loft Smoke