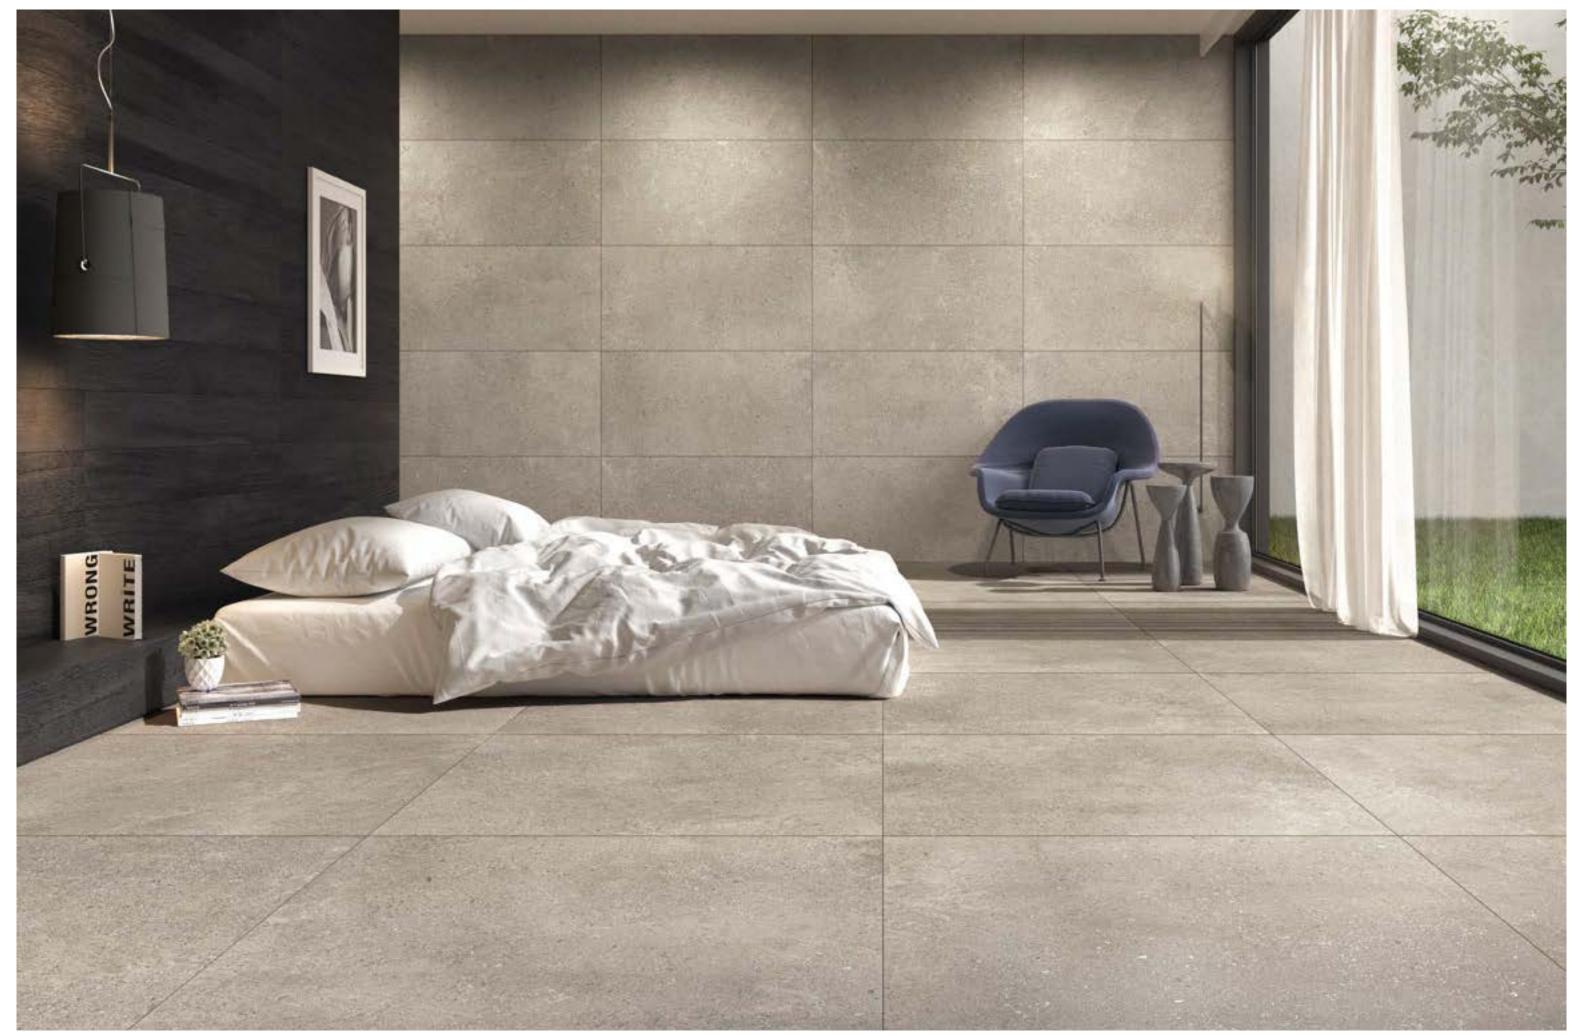

# Loft.

The Loft collection is characterized by porcelain surfaces with an understated yet prominent look. Each piece tells a modern and unique story, brought to life by a mix of granules and flakes.

Suitable for both indoor and outdoor spaces, this versatile selection gives spaces a sense of comfort. Elegance and modernity meet to perfectly match the latest architectural trends.

Loft is inspired by the refined elegance of Scandinavian design. It simulates the unpredictability of natural, handcrafted materials with the help of state-of-the-art technology.

Collection: Loft | Color: Loft Smoke

Collection: Loft | Color: Loft Smoke

Collection: Loft | Color: Loft Smoke

Collection: Loft | Color: Loft Sand

Collection: Loft | Colors: Loft Snow, Loft Dark