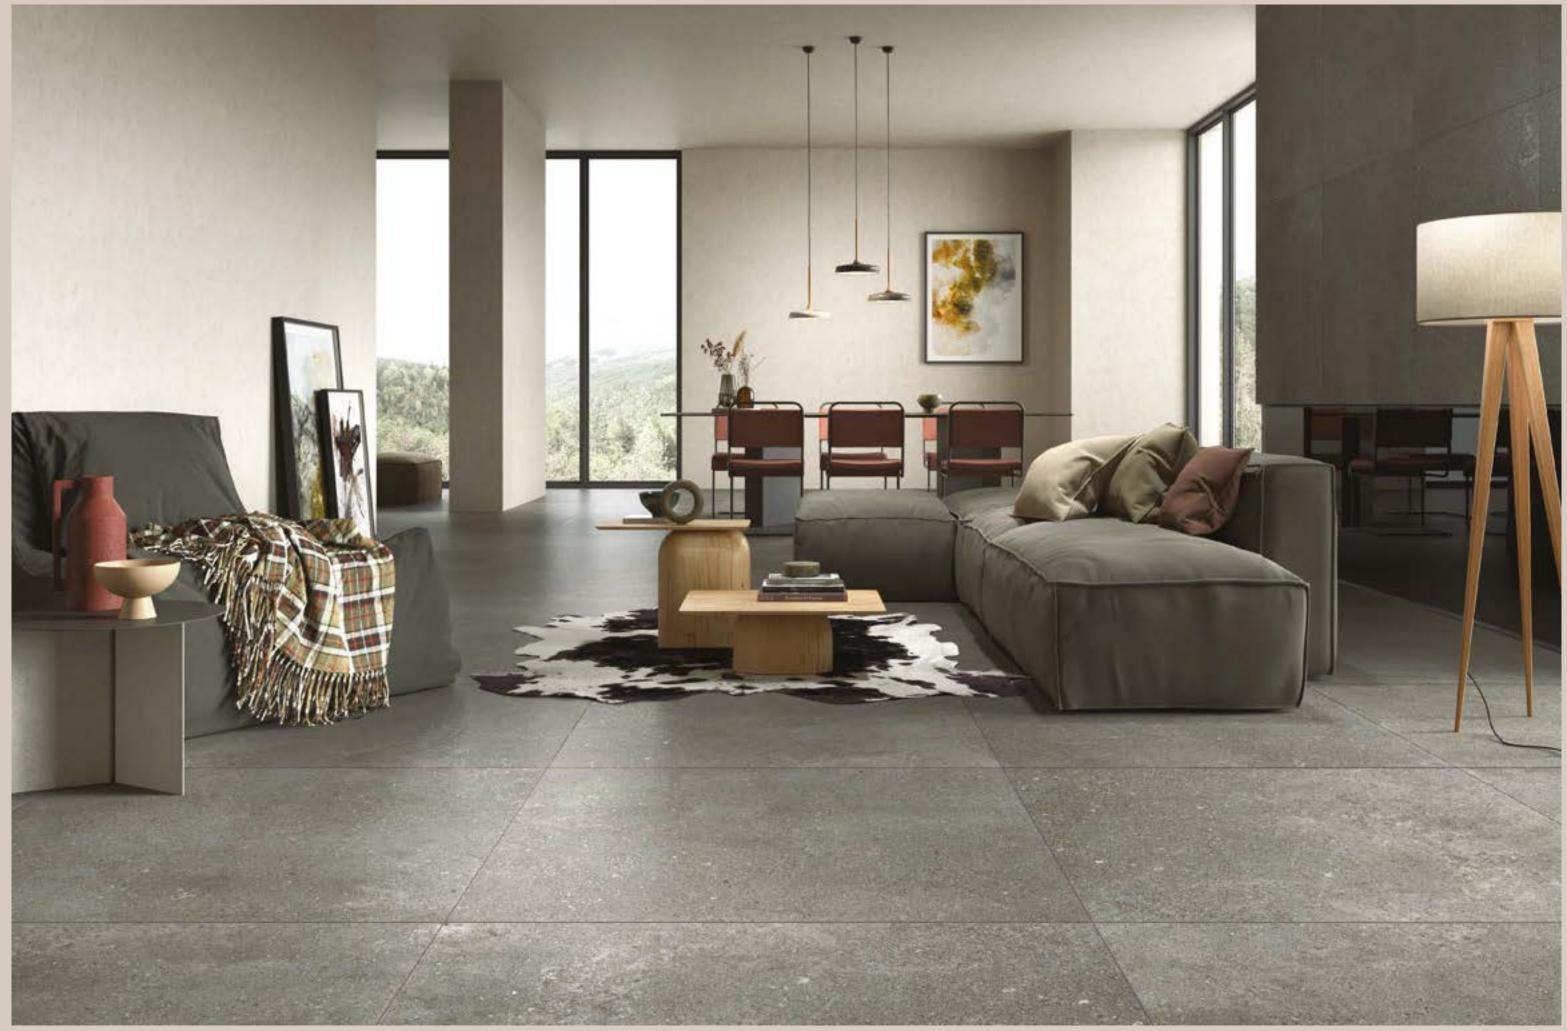

# Loft.

The Loft collection is characterized by porcelain surfaces with an understated yet prominent look. Each piece tells a modern and unique story, brought to life by a mix of granules and flakes.

Suitable for both indoor and outdoor spaces, this versatile selection gives spaces a sense of comfort. Elegance and modernity meet to perfectly match the latest architectural trends.

Loft is inspired by the refined elegance of Scandinavian design. It simulates the unpredictability of natural, handcrafted materials with the help of state-of-the-art technology.

Collection: Loft | Color: Loft Smoke

# A remarkable journey where artistry meets sustainability.

The Loft collection presents porcelain stoneware surfaces crafted from a blend of stone and high-quality natural materials, featuring an organic finish. Each surface is unique, reflecting light with its unsystematic mix of granules and flakes, resulting in a modern and original aesthetic.