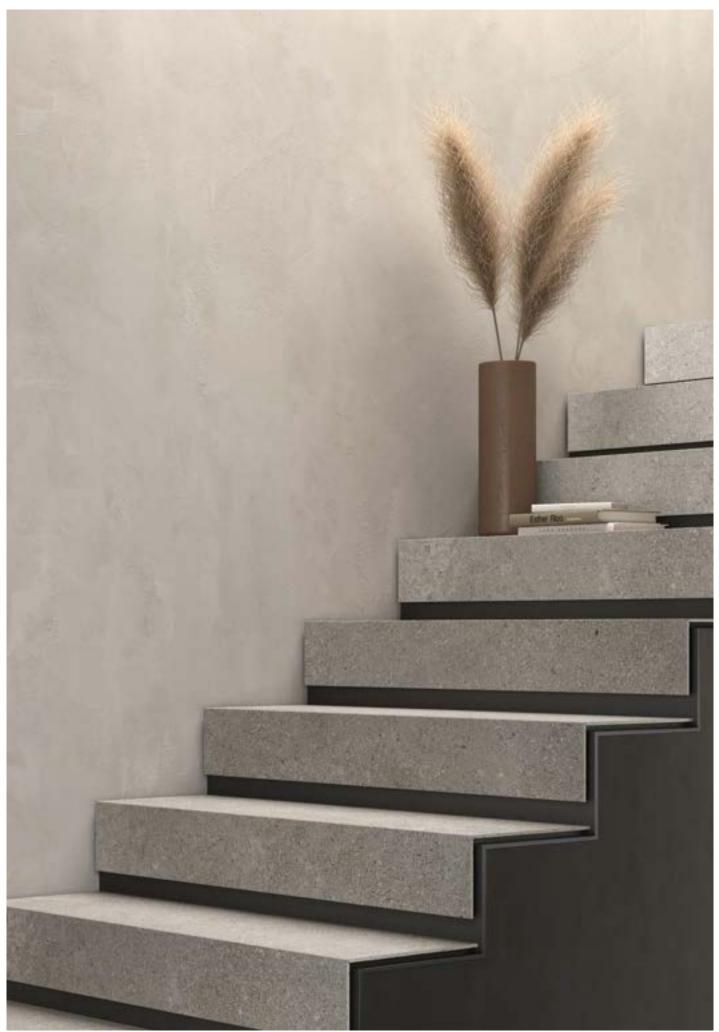

#### **Specials**

- Mosaic
- Bullnose
- Step

40% Raw material from recycling process products assessed and found to comply with the LEED and BREEAM regulations.